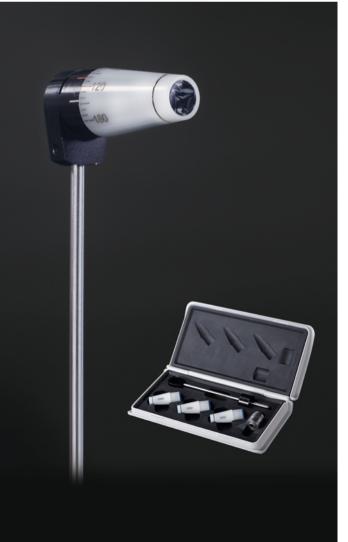

### **Premium Optics**

The prism on the tonometer is the key to accurate measurement. In MediWorks, our skillful workers make these prisms with great care and follow strict quality standards. We offer 3 pcs of prisms in standard package making MediWorks tonometers durable in long term use.

## Accessories

Tonometer Adaptor (R type) (For R type applanation tonometer)

(Available for S350/S350S/S350C/ S360/S360S/S390H/S390L)

Tonometer Adaptor (870 type) (For 870 type applanation tonometer)

(Available for S260/S260S/S280/S280S)