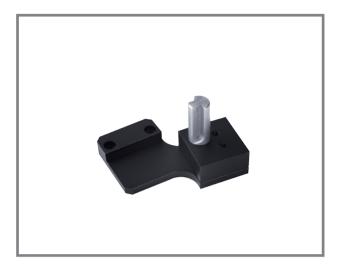

## Accessories

Tonometer Adaptor (R type) (For R type applanation tonometer)

(Available for S350/S350S/S350C/ S360/S360S/S390H/S390L)

Tonometer Adaptor (870 type) (For 870 type applanation tonometer)

(Available for S260/S260S/S280/S280S)