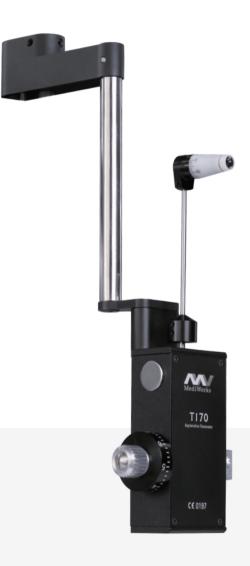

# Applanation Tonometer T170 R type

Gold Standard, Accurate Measurement

#### Accurate Measurement

With years of tests and clinical applications, Goldmann has been proved to be the the gold standard for tonometry measurement. Based on the proven evidence, MediWorks T170 tonometer applied Goldmann principle in the design and manufacture.

With precision manufacturing process, MediWorks applanation tonometer offers accurate and consistent measurements which give a clear picture of patients' IOP situation to the doctors.