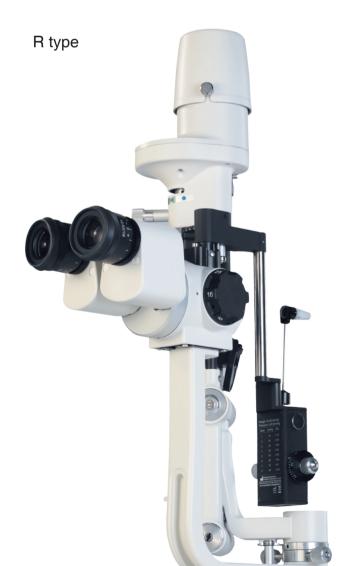

s.

#### **Excellent Mechanics**

Full attentions are paid to every detail in the manufacture of MediWorks tonometers. Workers assemble every component carefully and check tight tolerances in weight to make sure the tonometer deliver consistent measurements.

### **Premium Optics**

The prism on the tonometer is the key to accurate measurement. In MediWorks, our skillful workers make these prisms with great care and follow strict quality standards. We offer 3 pcs of prisms in standard package making MediWorks tonometers durable in long term use.

## Accessories



Tonometer Adaptor (R type) (For R type applanation tonometer)

(Available for S350/S350S/S350C/ S360/S360S/S390H/S390L)



Tonometer Adaptor (870 type) (For 870 type applanation tonometer)

(Available for S260/S260S/S280/S280S)



## Specification

|                           | T170                           |
|---------------------------|--------------------------------|
| Range of Measurement      | OmmHg~ 80mmHg (O kPa~10.64kPa) |
| Moving Range of the Rings | 1.53x2=3.06mm                  |
| Prism Diameter            | 7mm                            |
| Moving Range of Prism     | $\pm$ 1.5mm                    |
| Dimension                 | 190mmx80mmx80mm(R Type)        |
| Net Weight                | 480g (R Type)                  |



Shanghai MediWorks Precision Instruments Co., Ltd.

Add:Hall 7, Ming Pu Plaza, No. 3279, San Lu Rd, Min Hang District, Shanghai, 201100,China Tel: +86-21-54260421 54260423 Fax:+86-21-54260425 Email: Marketing@mediworks.biz International@mediworks.biz

201608B \*Subject to