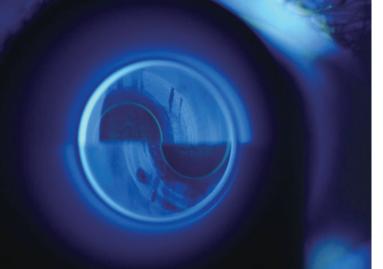

#### Accurate Measurement

With years of tests and clinical applications, Goldmann has been proved to be the the gold standard for tonometry measurement. Based on the proven evidence, MediWorks T170 tonometer applied Goldmann principle in the design and manufacture.

With precision manufacturing process, MediWorks applanation tonometer offers accurate and consistent measurements which give a clear picture of patients' IOP situation to the doctors.

### **Premium Optics**

The prism on the tonometer is the key to accurate measurement. In MediWorks, our skillful workers make these prisms with great care and follow strict quality standards. We offer 3 pcs of prisms in standard package making MediWorks tonometers durable in long term use.