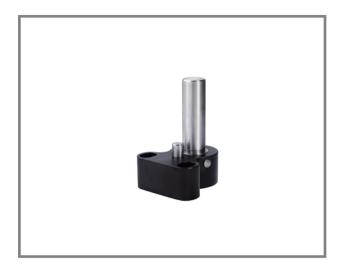

## Accessories

Tonometer Adaptor (R type) (For R type applanation tonometer)

(Available for S350/S350S/S350C/ S360/S360S/S390H/S390L)

Tonometer Adaptor (870 type) (For 870 type applanation tonometer)

(Available for S260/S260S/S280/S280S)