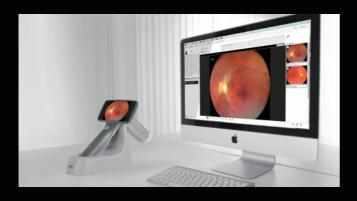

## Image Management System

Mediview is a cloud based image management system. It assists users to manage retina images collected by Dragonfly hand-held fundus camera. It also supports telemedicine application.

#### Telemedicine

With Mediview, medical staff can import and upload retina images collected anywhere to a cloud server. Ophthalmologists from hospitals can review these images and give diagnosis feedback after log in the Mediview system. In case, there is any suspicious pathology, medical staff can inform the patient to take further examination promptly.