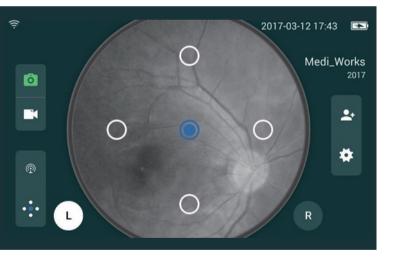

## 5 Internal Fixation Targets

The Dragonfly provides 5 internal fixation targets to assist patients to align correctly. By instructing patient to fixate on different internal targets, doctors will be able to capture retina images in different angles to check both central and peripheral areas of the retina.