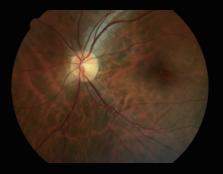

rom doctors for primary retina screening.

# **MediView Software**



## Image Management System

Mediview is a cloud based image management system. It assists users to manage retina images collected by Dragonfly hand-held fundus camera. It also supports telemedicine application.

### **Image Comparison**

Doctors can compare 2 images or 4 images in one screen to examine the difference in patient's retina.





#### Telemedicine

With Mediview, medical staff can import and upload retina images collected anywhere to a cloud server. Ophthalmologists from hospitals can review these images and give diagnosis feedback after log in the Mediview system. In case, there is any suspicious pathology, medical staff can inform the patient to take further examination promptly.

# **Image Gallery**







# Specification

|                          | FC160                                                                                     |
|--------------------------|-------------------------------------------------------------------------------------------|
| Туре                     | Non-mydriatic                                                                             |
| Filed of View            | 45 Degrees                                                                                |
| Camera Sensor Resolution | 5M Pixels                                                                                 |
| Fixation Targets         | 5 x LED, Internal                                                                         |
| Minimum Pupil Size       | 3.5mm