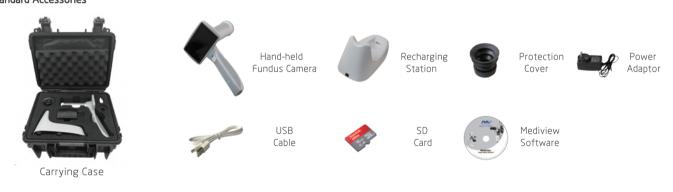

|
| Working time             | 6 hours                                                                                   |
| Charging Station         | 100~240VAC, 50/60HZ                                                                       |
| Power Adaptor            | 5V DC, 2A                                                                                 |
| Dimensions               | 280mm x 130mm x 150mm                                                                     |
| Weight                   | 500g                                                                                      |
| languages                | Chinese,Chinese Traditional,English,Russian, French, German, Spanish, Portuguese, Italian |

#### Standard Accessories



#### **Optional Accessories**



Slitlamps Attachment





FDA Approval

#### Shanghai MediWorks Precision Instruments Co.,Ltd.

Add:Zone A,2nd Floor,No.69,Lane 1985,Chunshen Road,Minhang District, Shanghai,200237,China

Tel: +86-21-54260421 54260423 Fax:+86-21-54260425

Email: international@mediworks.biz

Follow Us on







www.mediworks.biz