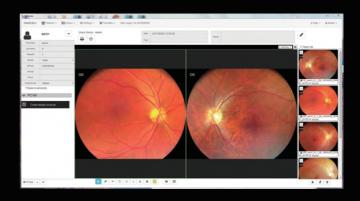

### **Image Comparison**

Doctors can compare 2 images or 4 images in one screen to examine the difference in patient's retina.