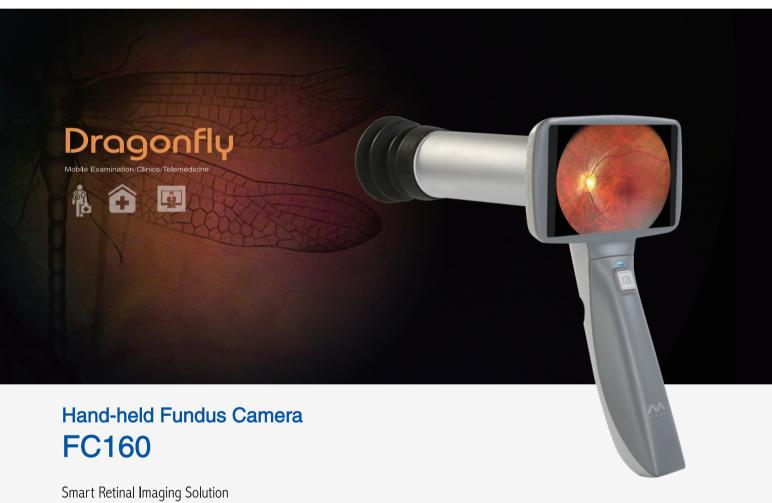

### Non-mydriatic

Using MediWorks' Hand-held Fundus Camera Dragonfly does not require doctors to dilate patients' pupils which will take 20 minutes before shooting retina imaging. Doctors can capture retinal image directly once the image is in focus

#### 3.97" Touch Screen

The 3.97" touch screen displays retinal images clearly to facilitate doctors' pathology analysis. With touch screen, doctors do not need to press a lot of buttons to check different images. They just need to slide photos like using a smart phone.

## 5 Internal Fixation Targets

The Dragonfly provides 5 internal fixation targets to assist patients to align correctly. By instructing patient to fixate on different internal targets, doctors will be able to capture retina images in different angles to check both central and peripheral areas of the retina.

### 45° Visual Field

The 45° visual field enable doctors to check basic retina situation of the patients. The visual field angle has met the requirements from doctors for primary retina screening.