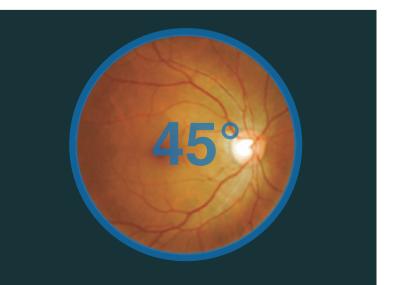

### 45° Visual Field

The 45° visual field enable doctors to check basic retina situation of the patients. The visual field angle has met the requirements from doctors for primary retina screening.