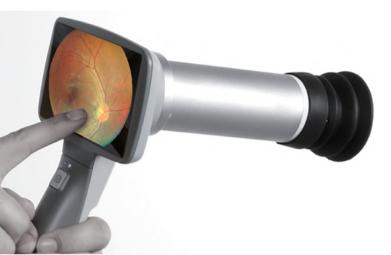

### Non-mydriatic

Using MediWorks' Hand-held Fundus Camera Dragonfly does not require doctors to dilate patients' pupils which will take 20 minutes before shooting retina imaging. Doctors can capture retinal image directly once the image is in focus

#### 3.97" Touch Screen

The 3.97" touch screen displays retinal images clearly to facilitate doctors' pathology analysis. With touch screen, doctors do not need to press a lot of buttons to check different images. They just need to slide photos like using a smart phone.