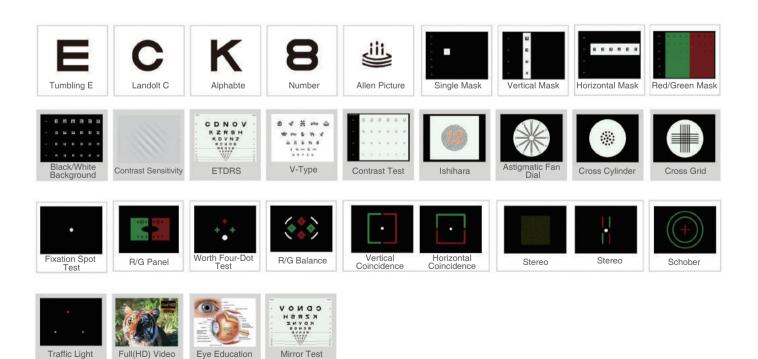

## Specification

| Screen                                                                                                                                                                                 |                                                                                                          |                                                               |                              |                            |             |
|----------------------------------------------------------------------------------------------------------------------------------------------------------------------------------------|----------------------------------------------------------------------------------------------------------|---------------------------------------------------------------|------------------------------|----------------------------|-------------|
| уре                                                                                                                                                                                    |                                                                                                          | 7 inch XGA Panel with LED ba                                  | acklit screen                |                            |             |
| esolution<br>rightness                                                                                                                                                                 |                                                                                                          | 280 x 1024 pixels<br>200cd/m <sup>2</sup> (min)               |                              |                            |             |
| harts                                                                                                                                                                                  | ,<br>,                                                                                                   |                                                               |                              |                            |             |
| ptotypes                                                                                                                                                                               |                                                                                                          | E, C, Alphabet, Numbers, Child                                | dren, Allen pictures (Normal | and Uncrowded type)        |             |
| lask type                                                                                                                                                                              |                                                                                                          | Change of the background, S                                   | ingle mask, Horizontal mask  | Vertical mask, Red/Green n |             |
| pecial Chart                                                                                                                                                                           |                                                                                                          | ETDRS,Contrast Sensitivity T<br>Fixation Spot Test, Stereo Te |                              |                            |             |
|                                                                                                                                                                                        |                                                                                                          | Horizontal Coincidences, Ver                                  | tical Coincidences,Schober   |                            |             |
|                                                                                                                                                                                        |                                                                                                          | Low vision chart (E,C,Alphabe                                 | t,Numbers,Children,Allen pic | tures) , Uncrowded Optoty  | bes         |
| ther Functions                                                                                                                                                                         | rowsing Pandomization O                                                                                  | ototypes Playing,Mirror fun                                   | ction Scroon Savo function   | Standby function           |             |
| isus Unit                                                                                                                                                                              | iowsing,Randomization o                                                                                  |                                                               |                              |                            |             |
| ecimal                                                                                                                                                                                 |                                                                                                          | 0.05~2.0                                                      |                              |                            |             |
| nellen(ft)                                                                                                                                                                             |                                                                                                          | 20/400~20/10                                                  |                              |                            |             |
| nellen(m)<br>ogMAR                                                                                                                                                                     |                                                                                                          | 6/120~6/3<br>-0.3~1.3                                         |                              |                            |             |
| -Grade                                                                                                                                                                                 |                                                                                                          | 3.7~5.3                                                       |                              |                            |             |
| orking Distance                                                                                                                                                                        |                                                                                                          |                                                               |                              |                            |             |
|                                                                                                                                                                                        | .m) 6ft-24ft (in steps of 0.<br>~1.5m, in step of 0.1m                                                   | 5ft)                                                          |                              |                            |             |
| ower Supply                                                                                                                                                                            |                                                                                                          |                                                               |                              |                            |             |
| iput<br>onsumption                                                                                                                                                                     | 100-240V AC,60/50Hz<br>20Watt (max)                                                                      |                                                               |                              |                            |             |
| emote Control                                                                                                                                                                          |                                                                                                          |                                                               |                              |                            |             |
| R Remote, 2*AA Batte                                                                                                                                                                   | ries                                                                                                     |                                                               |                              |                            |             |
|                                                                                                                                                                                        |                                                                                                          |                                                               |                              |                            |             |
|                                                                                                                                                                                        |                                                                                                          |                                                               |                              |                            |             |
| imension<br>let Weight                                                                                                                                                                 | 540mm x 420mm x 2<br>3.6Kg                                                                               | 50mm (L/W/H)                                                  |                              |                            |             |
| Packaging<br>Dimension<br>Net Weight<br>Standard Accessories                                                                                                                           |                                                                                                          | 50mm (L/W/H)                                                  |                              |                            |             |
| imension<br>let Weight                                                                                                                                                                 |                                                                                                          | 50mm (L/W/H)                                                  |                              |                            |             |
| imension<br>et Weight                                                                                                                                                                  |                                                                                                          | Comm (L/W/H)                                                  | Hanging Bracket              | AC-DC Adapter              | Power Cable |
| Dimension<br>let Weight<br>Standard Accessories                                                                                                                                        | 3.6Kg                                                                                                    | CDEF                                                          | Hanging Bracket              | AC-DC Adapter              | Power Cable |
| Vimension<br>let Weight<br>Standard Accessories                                                                                                                                        | 3.6Kg                                                                                                    | CDEF                                                          | Hanging Bracket              | AC-DC Adapter              | Power Cable |
| Dimension<br>let Weight<br>Standard Accessories                                                                                                                                        | 3.6Kg                                                                                                    | CDEF                                                          | Hanging Bracket              | AC-DC Adapter              | Power Cable |
| Dimension<br>let Weight<br>Standard Accessories<br>Extra to the second<br>Remote Control<br>Optional Accessories<br>Desk Support                                                       | 3.6Kg<br>Red-green glasses                                                                               | CDEF                                                          | Hanging Bracket              |                            |             |
| Dimension<br>let Weight<br>Standard Accessories<br>Remote Control<br>Optional Accessories<br>Desk Support                                                                              | 3.6kg<br>Red-green glasses<br>Floor Stand                                                                | CHOT26<br>DKP320<br>ELR4<br>FN Strate<br>Optotype card        |                              | AC-DC Adapter              |             |
| Dimension<br>Net Weight<br>Standard Accessories<br>Remote Control<br>Optional Accessories<br>Desk Support<br>CE FC<br>Shanghai Me                                                      | 3.6Kg<br>Red-green glasses<br>Floor Stand                                                                | C H O T S O<br>D K P 3 O<br>E L R 4 O<br>Optotype card        | _td.                         |                            |             |
| Intension<br>Iet Weight<br>Standard Accessories<br>Remote Control<br>Optional Accessories<br>Desk Support<br>CE FC<br>Shanghai Mer<br>Add:Zone A,2nd Fid                               | 3.6Kg<br>Red-green glasses<br>Floor Stand<br>DA Approval<br>diWorks Precisior<br>por,No.69,Lane 1985,Chi | CHOT26<br>DKP320<br>ELR4<br>FN Strate<br>Optotype card        | _td.                         |                            |             |
| Imension<br>let Weight<br>tandard Accessories<br>Remote Control<br>Optional Accessories<br>Desk Support<br>Desk Support<br>CE FD<br>Shanghai Me<br>Add:Zone A,2nd Flo<br>Shanghai,2002 | 3.6Kg<br>Red-green glasses<br>Floor Stand<br>DA Approval<br>diWorks Precisior<br>por,No.69,Lane 1985,Chi | Optotype card                                                 | _td.                         |                            | s on        |