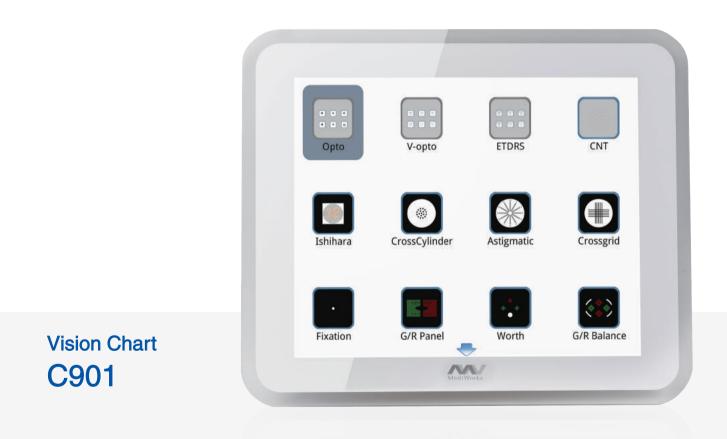

## What's new?

- ★ 17 inch LED backlit screen
- ★ New CNT test, which is more scientific, effective, and directive. CNT curve will be formed and displayed on the screen when the test is finished.
- ★ Better user experience--- All tests icons are listed on home interface.
- ★ Quick test list--- Pick ten or less frequently used tests to establish your own quick test list.
- ★ V style optotype arrangement--- Avoid optotpyes congested on the screen.
- ★ Excellent programming give full play to the features of CPU.

## C901 advanced parameter setting experience

The built-in software of C901 is developed on Linux platform. All the optotypes and charts are vector graph.

Change the parameters, What you do: Press SET button on remote controller. What C901 does: Redraw the optotypes and charts on based on defined parameters.