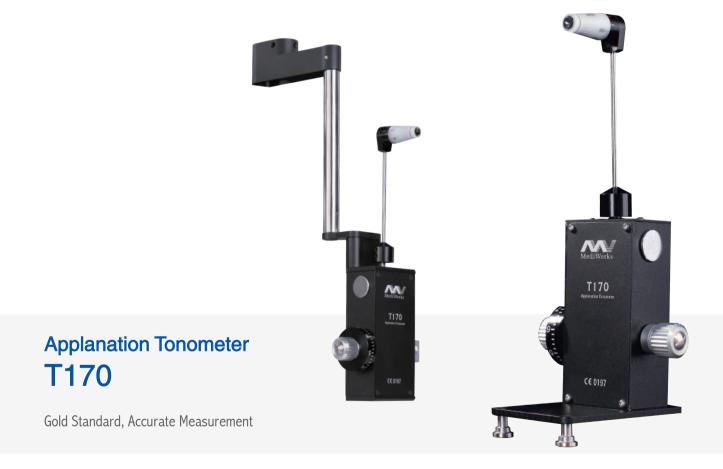

#### **Accurate Measurement**

With years of tests and clinical applications, Goldmann has been proved to be the the gold standard for tonometry measurement. Based on the proven evidence, MediWorks T170 tonometer applied Goldmann principle in the design and manufacture.

With precision manufacturing process, MediWorks applanation tonometer offers accurate and consistent measurements which give a clear picture of patients' IOP situation to the doctors.

### **Excellent Mechanics**

Full attentions are paid to every detail in the manufacture of MediWorks tonometers. Workers assemble every component carefully and check tight tolerances in weight to make sure the tonometer deliver consistent measurements.