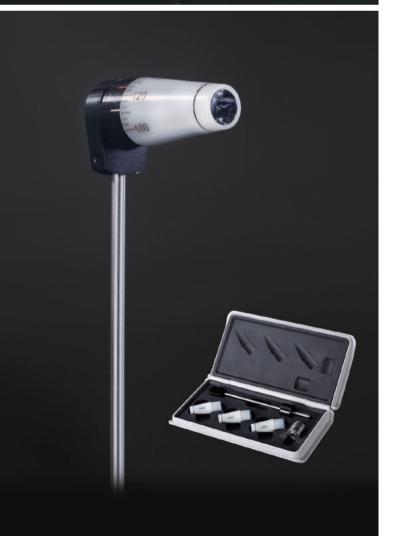

## **Premium Optics**

The prism on the tonometer is the key to accurate measurement. In MediWorks, our skillful workers make these prisms with great care and follow strict quality standards. We offer 3 pcs of prisms in standard package making MediWorks tonometers durable in long term use.