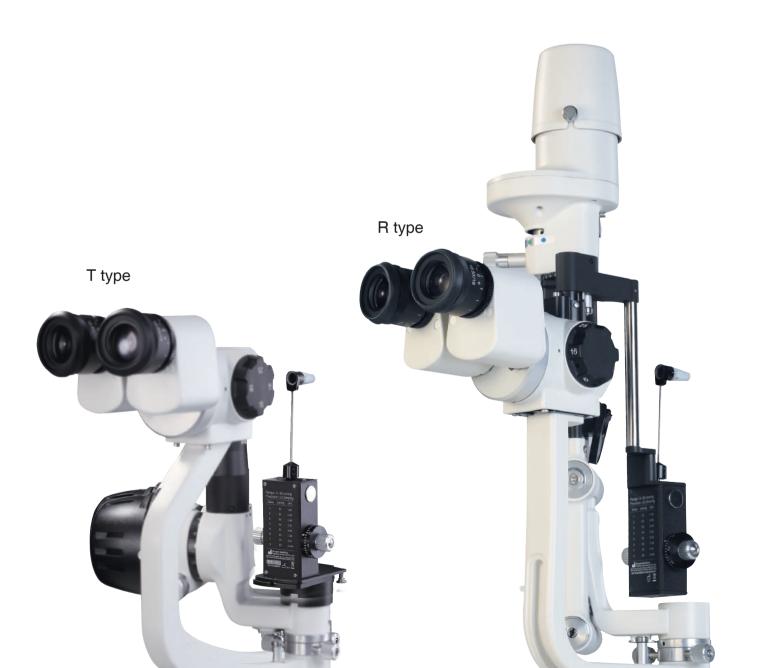

## **Accessories**

Tonometer Adaptor (T type) (For T type applanation tonometer)

(Available for S260/S260S/S280/S280S/S350/S350S/S350C/S360/S360S/S390H/S390L)

Tonometer Adaptor (R type) (For R type applanation tonometer)

(Available for S350/S350S/S350C/ S360/S360S/S390H/S390L)

Tonometer Adaptor (870 type) (For 870 type applanation tonometer)

(Available for S260/S260S/S280/S280S)