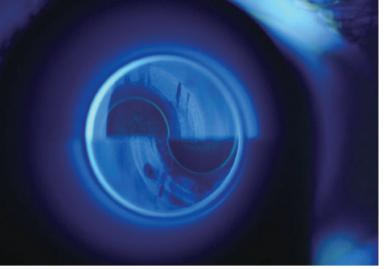

## **Premium Optics**

The prism on the tonometer is the key to accurate measurement. In MediWorks, our skillful workers make these prisms with great care and follow strict quality standards. We offer 3 pcs of prisms in standard package making MediWorks tonometers durable in long term use.